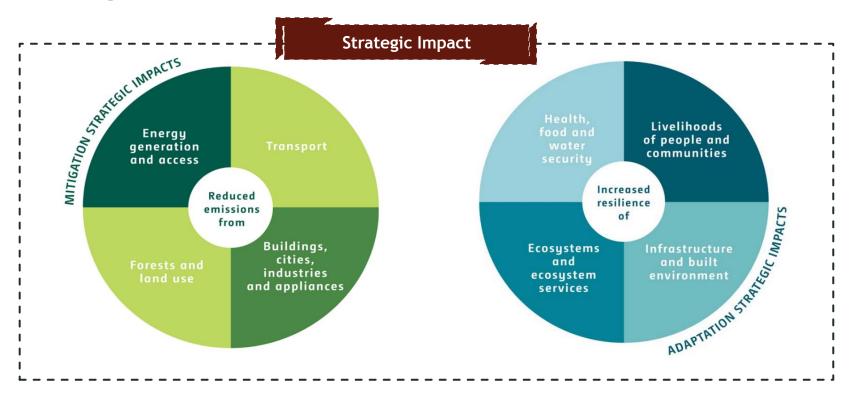

# GCF's Strategic Impact and Investment Criteria

### **Investment Criteria**

Impact potential

Paradigm shift

Sustainable development potential

Responsive to recipients needs

Promote country ownership

Efficiency and effectiveness