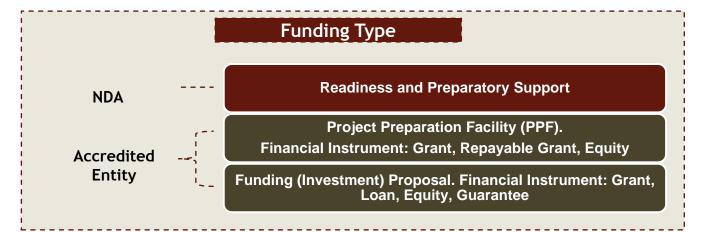

## PT SMI as Green Climate Fund's Accredited Entity

| Category                                                             | GCF Board Decision                                                                                                                                                                          |  |  |  |
|----------------------------------------------------------------------|---------------------------------------------------------------------------------------------------------------------------------------------------------------------------------------------|--|--|--|
| Maximum size of an individual project or activity within a programme | Small (Including Micro)  Total project cost ≤ USD 50 million                                                                                                                                |  |  |  |
| Fiduciary Function                                                   | <ol> <li>Basic fiduciary standards;</li> <li>Project management</li> <li>Grant award and/or funding allocation mechanism;</li> <li>On-lending and/or blending (for loans)</li> </ol>        |  |  |  |
| Maximum environmental and social risk category                       | Medium Risk (Category B/ Intermediation 2 (I-2))  Mild adverse environmental and/or social risk, generally site specific, largely reversible, readily addressed through mitigation measures |  |  |  |

Accreditation Master Agreement signed on 28 April 2017

Ministry of Finance of Republic of Indonesia

Fiscal Policy
Agency (BKF)
National Designated
Authority (NDA) for
GCF

PT Sarana Multi Infrastruktur (PT SMI)